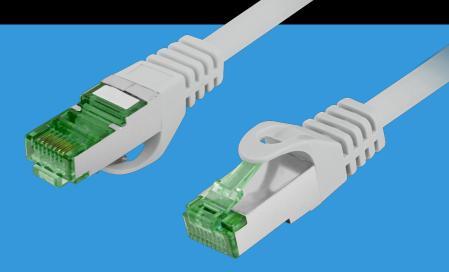

PCF7-10CU-0500-S **PATCH CABLE** CAT.7

## **PRODUCT FEATURES:**

- S/FTP shielding type Aluminium braid on wire and each pair foiled additionally
- The coating is made of low-smoke and Halogen-free materials (LSZH)
- Stranded wires made from pure copper
- Category compliance confirmed by Fluke tester