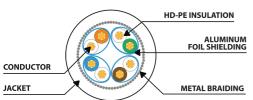

## **PRODUCT FEATURES:**

- S/FTP shielding type Aluminium braid on wire and each pair foiled additionally
- The coating is made of low-smoke and Halogen-free materials (LSZH)
- Stranded wires made from pure copper
- Category compliance confirmed by Fluke tester

## PRODUCT SPECIFICATION:

| ICT category                | Cat. 7        |
|-----------------------------|---------------|
| Shielding type              | S/FTP         |
| Cable length                | 500 cm        |
| Conductor material          | Copper (CU)   |
| Coating material            | LSZH          |
| AWG                         | 26            |
| Outer diameter              | 6,2 mm        |
| Maximum operating frequency | up to 500 MHz |
| Colour                      | Gray          |