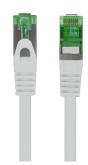

PCF7-10CU-0500-S **PATCH CABLE** CAT.7

## **PRODUCT FEATURES:**

- S/FTP shielding type Aluminium braid on wire and each pair foiled additionally
- The coating is made of low-smoke and Halogen-free materials (LSZH)
- Stranded wires made from pure copper
- Category compliance confirmed by Fluke tester