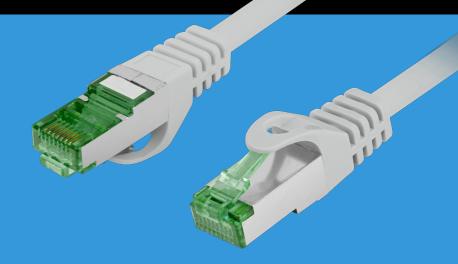

## PCF7-10CU-0150-S PATCH CABLE CAT.7

**HD-PE INSULATION** 

ALUMINUM FOIL SHIELDING

METAL BRAIDING

## **PRODUCT FEATURES:**

- S/FTP shielding type Aluminium braid on wire and each pair foiled additionally
- The coating is made of low-smoke and Halogen-free materials (LSZH)
- Stranded wires made from pure copper
- Category compliance confirmed by Fluke tester

## **PRODUCT SPECIFICATION:**

| ICT category                | Cat. 7        |
|-----------------------------|---------------|
| Shielding type              | S/FTP         |
| Cable length                | 150 cm        |
| Conductor material          | Copper (CU)   |
| Coating material            | LSZH          |
| AWG                         | 26            |
| Outer diameter              | 6,2 mm        |
| Maximum operating frequency | up to 500 MHz |
| Colour                      | Gray          |

CONDUCTOR

JACKET