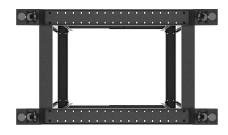

## OR01-6042-B OPEN RACK 19"

## **PRODUCT FEATURES:**

- Numbered RACK rails,
- Wheels with brakes and feet included,
- Adjustable mounting depth,
- Maximum mounting depth of 790 mm,
- Load capacity up to 600KG.

## **PRODUCT SPECIFICATION:**

| Type of cabinet                | Open Rack                                      |
|--------------------------------|------------------------------------------------|
| Size                           | 19",                                           |
| ICT height                     | 42 U                                           |
| Assembly type                  | Self-assembly                                  |
| Working depth                  | 790 mm                                         |
| Mounting depth range           | from 550 up to 790 mm                          |
| Maximum static load            | 600 kg                                         |
| Number of vertical rails       | 4                                              |
| Colour                         | Black                                          |
| RAL color                      | RAL9004                                        |
| Mounting rails thickness       | 1,5 mm                                         |
| Frame thickness                | 1,5 mm                                         |
| Other elements sheet thickness | 1,5 mm                                         |
| Depth                          | 1 000 mm                                       |
| Width                          | 600 mm                                         |
| Height                         | 2 118 mm                                       |
| Weight                         | 31,8 kg                                        |
| Standard                       | ANSI/EIA RS-310-D                              |
| Grounding Details              | Frame                                          |
| Included Accessories           | User guide, Wheels with brake, Legs, M6 screws |