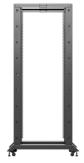

## OR01-6042-B OPEN RACK 19"

## **PRODUCT FEATURES:**

- Numbered RACK rails,
- Wheels with brakes and feet included,
- Adjustable mounting depth,
- Maximum mounting depth of 790 mm,
- Load capacity up to 600KG.

## **PRODUCT SPECIFICATION:**

| Type of cabinet                | Open Rack                                      |
|--------------------------------|------------------------------------------------|
| Size                           | 19",                                           |
| ICT height                     | 42 U                                           |
| Assembly type                  | Self-assembly                                  |
| Working depth                  | 790 mm                                         |
| Mounting depth range           | from 550 up to 790 mm                          |
| Maximum static load            | 600 kg                                         |
| Number of vertical rails       | 4                                              |
| Colour                         | Black                                          |
| RAL color                      | RAL9004                                        |
| Mounting rails thickness       | 1,5 mm                                         |
| Frame thickness                | 1,5 mm                                         |
| Other elements sheet thickness | 1,5 mm                                         |
| Depth                          | 1 000 mm                                       |
| Width                          | 600 mm                                         |
| Height                         | 2 118 mm                                       |
| Weight                         | 31,8 kg                                        |
| Standard                       | ANSI/EIA RS-310-D                              |
| Grounding Details              | Frame                                          |
| Included Accessories           | User guide, Wheels with brake, Legs, M6 screws |