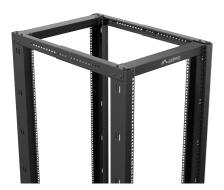

## OR01-6042-B OPEN RACK 19"

## **PRODUCT FEATURES:**

- Numbered RACK rails,
- Wheels with brakes and feet included,
- Adjustable mounting depth,
- Maximum mounting depth of 790 mm,
- Load capacity up to 600KG.

## **PRODUCT SPECIFICATION:**

| Type of cabinet                | Open Rack                                      |
|--------------------------------|------------------------------------------------|
| Size                           | 19",                                           |
| ICT height                     | 42 U                                           |
| Assembly type                  | Self-assembly                                  |
| Working depth                  | 790 mm                                         |
| Mounting depth range           | from 550 up to 790 mm                          |
| Maximum static load            | 600 kg                                         |
| Number of vertical rails       | 4                                              |
| Colour                         | Black                                          |
| RAL color                      | RAL9004                                        |
| Mounting rails thickness       | 1,5 mm                                         |
| Frame thickness                | 1,5 mm                                         |
| Other elements sheet thickness | 1,5 mm                                         |
| Depth                          | 1 000 mm                                       |
| Width                          | 600 mm                                         |
| Height                         | 2 118 mm                                       |
| Weight                         | 31,8 kg                                        |
| Standard                       | ANSI/EIA RS-310-D                              |
| Grounding Details              | Frame                                          |
| Included Accessories           | User guide, Wheels with brake, Legs, M6 screws |