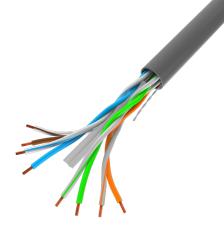

## HIGH SPEED NETWORK CABLE 305m / 1000ft UTP VTP CAT.6

## LCU6-11CU-0305-S CAT.6 LAN CABLE

## PRODUCT FEATURES:

- Compliance with parameters tested with a Fluke tester
- Solid wires made from pure copper
- Cable without shielding UTP
- Designed for internal use

## **PRODUCT SPECIFICATION:**

| ICT category                          | Cat. 6        |
|---------------------------------------|---------------|
| Shielding type                        | U/UTP         |
| Conductor material                    | Copper (CU)   |
| Coating material                      | PVC           |
| Reaction to fire category (Euroclass) | Eca           |
| Structure of the conductor            | Single-wire   |
| Conductor thickness                   | 0,52 mm       |
| AWG                                   | 24            |
| HDPE isolation                        | 0,94 mm       |
| Lagging thickness                     | 0,55 mm       |
| Outer diameter                        | 6 mm          |
| Maximum operating frequency           | up to 250 MHz |
| Cable length                          | 305 m         |
| Colour                                | Gray          |